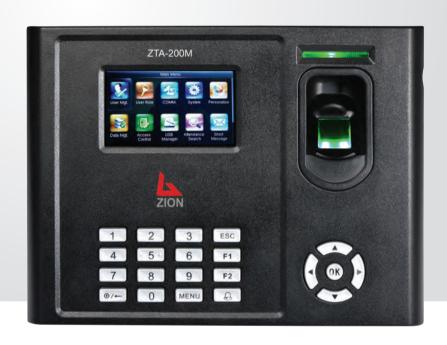

## **ZTA-200M**

# **Fingerprint and RFID** Time Attendance and Access Control Terminal

ZTA-200M is a fingerprint time attendance and access control terminal with fundamental features including Wi-Fi, 3G, built-in battery, etc. which brings you a simple but efficient user experience.

#### **FEATURES**

- Stunning user interface designed with the most innovative and internationalized elements
- Multi-languages
- Data back-up and retrieve
- Chip encryption for firmware protection
- Easy to extend functions and customize customer's requirement
- Access control interface for wiegand in and out, door lock connection, alarm, and door bell

### **SPECIFICATIONS**

| Model: ZTA-200M              |                                                                                                                |
|------------------------------|----------------------------------------------------------------------------------------------------------------|
| Fingerprint Capacity         | 3,000                                                                                                          |
| ID Card Capacity             | 10,000 (Optional)                                                                                              |
| Record Capacity              | 100,000                                                                                                        |
| Display                      | 3.0-inch TFT Screen                                                                                            |
| Communication                | TCP/IP, USB-Host and Client                                                                                    |
| Standard Functions           | Webserver, Work Code, SMS, DST, Scheduled-bell, Self-Service Query,<br>Automatic Status Switch, Photo ID, ADMS |
| Access Control Interface for | 3rd Party Electric Lock, Door Sensor, Exit Button, Alarm, Door Bell                                            |
| Optional Functions           | ID/MF/HID Card, External Printer, Wi-Fi, 3G, Back-up battery                                                   |
| Wiegand Signal               | Input & Output                                                                                                 |
| Power Supply                 | DC 12V, 1.5A                                                                                                   |
| Operating Temperature        | 0° ~ 45°C                                                                                                      |
| Operating Humidity           | 20% - 80%                                                                                                      |
| Dimension                    | 221.7*159.5*42.9 (mm)                                                                                          |