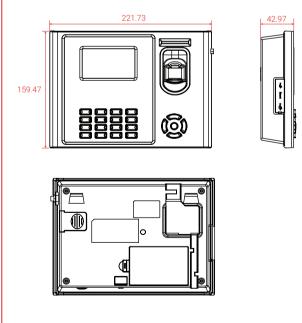

#### **DIMENSION**

### **SPECIFICATIONS**

| Model: ZTA-200M              |                                                                                                                |
|------------------------------|----------------------------------------------------------------------------------------------------------------|
| Fingerprint Capacity         | 3,000                                                                                                          |
| ID Card Capacity             | 10,000 (Optional)                                                                                              |
| Record Capacity              | 100,000                                                                                                        |
| Display                      | 3.0-inch TFT Screen                                                                                            |
| Communication                | TCP/IP, USB-Host and Client                                                                                    |
| Standard Functions           | Webserver, Work Code, SMS, DST, Scheduled-bell, Self-Service Query,<br>Automatic Status Switch, Photo ID, ADMS |
| Access Control Interface for | 3rd Party Electric Lock, Door Sensor, Exit Button, Alarm, Door Bell                                            |
| Optional Functions           | ID/MF/HID Card, External Printer, Wi-Fi, 3G, Back-up battery                                                   |
| Wiegand Signal               | Input & Output                                                                                                 |
| Power Supply                 | DC 12V, 1.5A                                                                                                   |
| Operating Temperature        | 0° ~ 45°C                                                                                                      |
| Operating Humidity           | 20% - 80%                                                                                                      |
| Dimension                    | 221.7*159.5*42.9 (mm)                                                                                          |