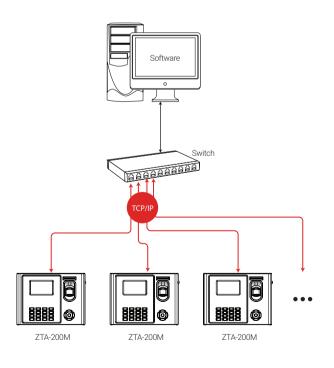

|
| Wiegand Signal               | Input & Output                                                                                                 |
| Power Supply                 | DC 12V, 1.5A                                                                                                   |
| Operating Temperature        | 0° ~ 45°C                                                                                                      |
| Operating Humidity           | 20% - 80%                                                                                                      |
| Dimension                    | 221.7*159.5*42.9 (mm)                                                                                          |

#### **CONFIGURATION**



#### **DIMENSION**