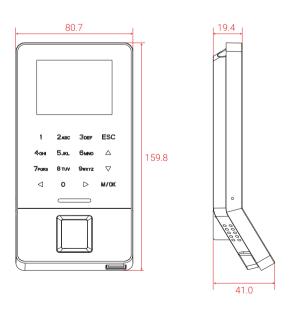

#### **DIMENSION**

### **SPECIFICATIONS**

| ingerprint Capacity          | 3,000                                                                                                          |
|------------------------------|----------------------------------------------------------------------------------------------------------------|
| ID Card Capacity             | 5,000 (Optional)                                                                                               |
| Transaction Capacity         | 30,000                                                                                                         |
| Algorithm                    | ZKFinger VX10.0                                                                                                |
| Communication                | RS232/485, TCP/IP, USB-Host, Wi-Fi                                                                             |
| Display                      | 2.4-inch TFT LCD Color Screen                                                                                  |
| Access Control Interface for | 3rd Party Electric Lock, Door Sensor, Exit Button, Alarm                                                       |
| Standard Functions           | DST, Automatic Status Switch, Record Query, T9 input, 14-digit user ID,<br>Anti-passback, Scheduled-bell, ADMS |
| Wiegand Signal               | Input & Output                                                                                                 |
| Auxiliary Input              | 1ea for linkage function                                                                                       |
| Optional Functions           | ID/MF Card, Printer                                                                                            |
| Power Supply                 | DC 12V, 3A                                                                                                     |
| Operating Temperature        | 0° ~ 45°C                                                                                                      |
| Operating Humidity           | 20% - 80%                                                                                                      |
| Dimension                    | 159.8*80.7*19.4 (mm)                                                                                           |