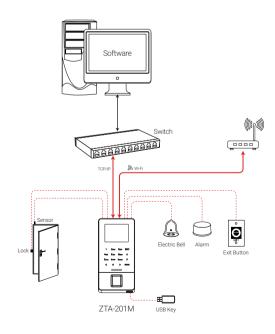

|
| Optional Functions           | ID/MF Card, Printer                                                                                            |
| Power Supply                 | DC 12V, 3A                                                                                                     |
| Operating Temperature        | 0° ~ 45°C                                                                                                      |
| Operating Humidity           | 20% - 80%                                                                                                      |
| Dimension                    | 159.8*80.7*19.4 (mm)                                                                                           |

#### **CONFIGURATION**



#### **DIMENSION**