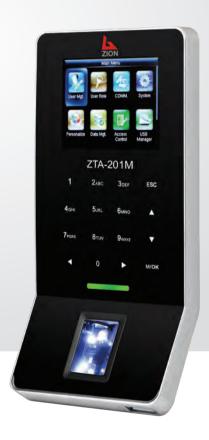

## **ZTA-201M**

# **Fingerprint and RFID** Time Attendance and Access Control Terminal

ZTA-201M is a fingerprint time attendance and access control terminal which offers outstanding performance with advanced algorithm for reliable, precise, and excellent matching speed.

#### **FEATURES**

- Ultra-thin and elegant design
- Full access control features
- Standard Wi-Fi
- Fingerprint sensor that remains stable under strong light source and high preciseness of verification of wet and rough fingers
- Built-in auxiliary input with enhanced flexibility to link with wired detector or emergency switch